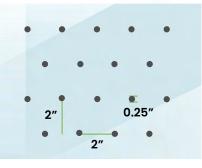

### Harmony

 $\label{eq:2} 2"\ x\ 2"\ Spacing$  (optimum in the prevention of bird collisions)

Rain

4" x 2" Spacing (meets scientific community recommendation)

Horizon

4" x 1.75" Spacing

Serenity

2.25" x 1.25" Spacing