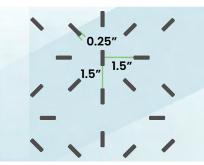

# **Dot Patterns**

Colour shown for display purposes only, actual product colour not shown

Symmetry

 $\label{eq:2.1} 2"\ x\ 2"\ Spacing$  (optimum in the prevention of bird collisions)