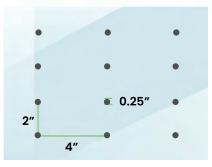

### Harmony

 $\label{eq:2} 2"\ x\ 2"\ Spacing$  (optimum in the prevention of bird collisions)

Rain

4" x 2" Spacing (meets scientific community recommendation)

Horizon

4" x 1.75" Spacing

Serenity

2.25" x 1.25" Spacing