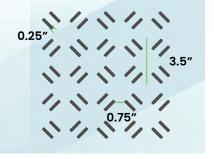

# **Linear Patterns**

Colour shown for display purposes only, actual product colour not shown

Affinity

.75" x 3.5" Spacing

**Balance** 3.5" x .5" Spacing

**Sequence** 2" x 1"- 1.75" Spacing

Sunburst

**Unity** 4" x 1.625" Spacing