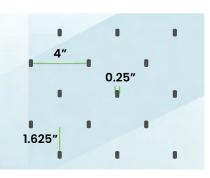

# **Linear Patterns**

Colour shown for display purposes only, actual product colour not shown

Affinity

.75" x 3.5" Spacing

**Balance** 3.5" x .5" Spacing

**Sequence** 2" x 1"- 1.75" Spacing

Sunburst

**Unity** 4" x 1.625" Spacing