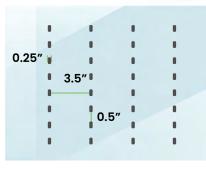

# **Linear Patterns**

Colour shown for display purposes only, actual product colour not shown

Affinity

.75" x 3.5" Spacing

**Balance** 3.5" x .5" Spacing

**Sequence** 2" x 1"- 1.75" Spacing

Sunburst

**Unity** 4" x 1.625" Spacing