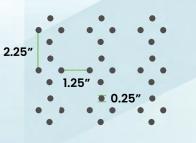

### Harmony

 $\label{eq:2} 2"\ x\ 2"\ Spacing$  (optimum in the prevention of bird collisions)

Rain

4" x 2" Spacing (meets scientific community recommendation)

Horizon

4" x 1.75" Spacing

Serenity

2.25" x 1.25" Spacing