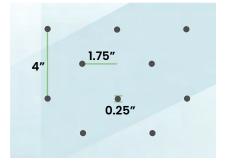

### Harmony

 $\label{eq:2} 2"\ x\ 2"\ Spacing$  (optimum in the prevention of bird collisions)

Rain

4" x 2" Spacing (meets scientific community recommendation)

Horizon

4" x 1.75" Spacing

Serenity

2.25" x 1.25" Spacing