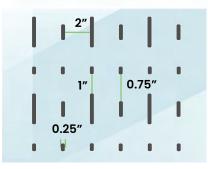

### Harmony

 $\label{eq:2} 2"\ x\ 2"\ Spacing$  (optimum in the prevention of bird collisions)

Rain

4" x 2" Spacing (meets scientific community recommendation)

Horizon

4" x 1.75" Spacing

Serenity

2.25" x 1.25" Spacing