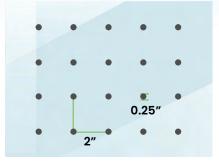

# **Dot Patterns**

Colour shown for display purposes only, actual product colour not shown

Symmetry

 $\label{eq:2.1} 2"\ x\ 2"\ Spacing$  (optimum in the prevention of bird collisions)

### Harmony

 $\label{eq:2} 2"\ x\ 2"\ Spacing$  (optimum in the prevention of bird collisions)

Rain

4" x 2" Spacing (meets scientific community recommendation)

Horizon

4" x 1.75" Spacing

Serenity

2.25" x 1.25" Spacing